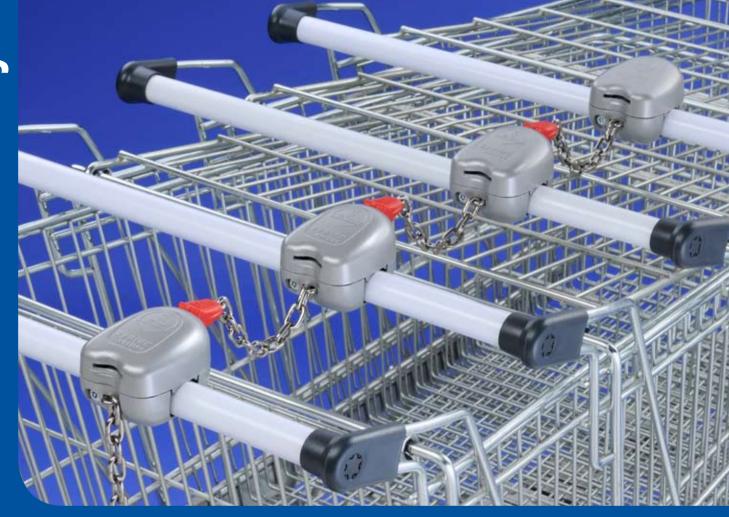

# variloc heavy in detail

# 1 Durable

Metal housing and clamp guarentee durability and strength against vandalism.

### 2 Flexible

variloc heavy is also available with 2 coin slots for different sized coins.

# **3** Easy to service

The top is extremely easy to replace.

### Solid fit

Drilling screw stops the variloc from turning.