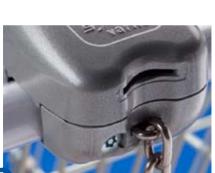

# variloc heavy





# heavy variloc



# variloc heavy: Tried & Trusted & Robust

variloc heavy is designed for extremely heavy use. Both the housing and clamping element are made from metal and are thus particularly strong. The high-strength powder coating

used on the die-cast zinc housing originates from the automotive industry and is extremely durable. The clamping element attaches tightly to the handlebar, offering little opportunity for vandalism.

The drilling screw reaches right into the handlebar, ensuring a solid fit and stops the lock from turning. variloc can also be supplied with a metal interior for demanding areas of application.







Engraved coin symbol

# variloc heavy in detail







# 1 Durable

Metal housing and clamp guarentee durability and strength against vandalism.

### 2 Flexible

variloc heavy is also available with 2 coin slots for different sized coins.

# **3** Easy to service

The top is extremely easy to replace.

### Solid fit

Drilling screw stops the variloc from turning.

# The key to your success







# 1 Compatible

The well proven S-shaped key that is used with the variloc makes it compatible to the systec smartloc and duraloc.

# 2 Well proven

The key is small and light which provides for easy handling. Due to its S-shape it is extremely stable.

## 3 Durable connection

The joint between key and chain is rock solid. The plastic casing is moulded around this joint and therefore extremely resilient.

### Reduced costs

To reduce costs, the key