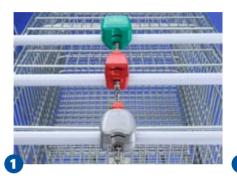

### 2 Flexible

variloc heavy is also available with 2 coin slots for different sized coins.