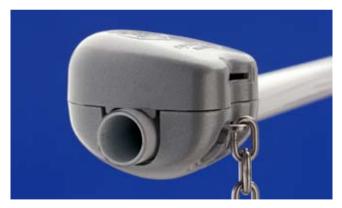

used on the die-cast zinc housing originates from the automotive industry and is extremely durable. The clamping element attaches tightly to the handlebar, offering little opportunity for vandalism.

The drilling screw reaches right into the handlebar, ensuring a solid fit and stops the lock from turning. variloc can also be supplied with a metal interior for demanding areas of application.

### Solid fit

Drilling screw stops the variloc from turning.