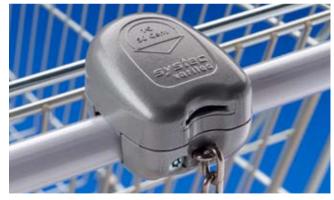

### 2 Flexible

variloc heavy is also available with 2 coin slots for different sized coins.

# **3** Easy to service

The top is extremely easy to replace.