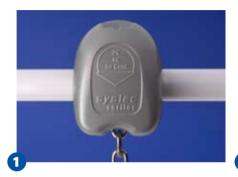

# variloc heavy: Tried & Trusted & Robust

variloc heavy is designed for extremely heavy use. Both the housing and clamping element are made from metal and are thus particularly strong. The high-strength powder coating

used on the die-cast zinc housing originates from the automotive industry and is extremely durable. The clamping element attaches tightly to the handlebar, offering little opportunity for vandalism.

The drilling screw reaches right into the handlebar, ensuring a solid fit and stops the lock from turning. variloc can also be supplied with a metal interior for demanding areas of application.

# variloc heavy in detail