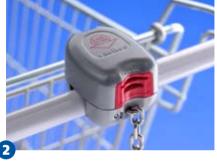

# **3** Easy to service

The top is extremely easy to replace.

### Solid fit

Drilling screw stops the variloc from turning.