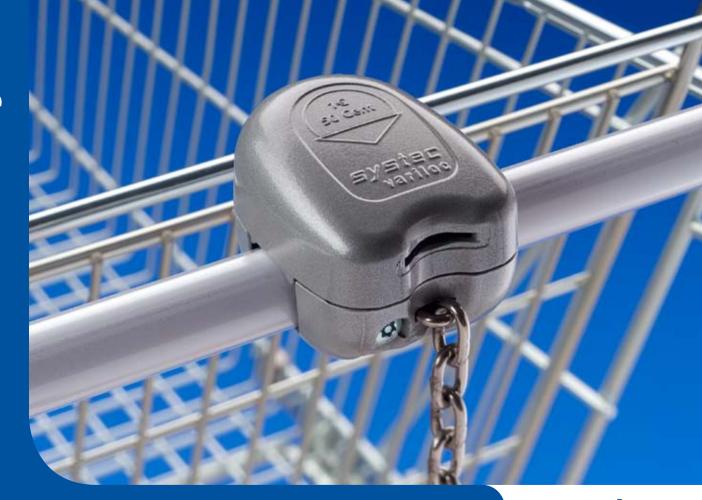

# variloc heavy: Tried & Trusted & Robust

variloc heavy is designed for extremely heavy use. Both the housing and clamping element are made from metal and are thus particularly strong. The high-strength powder coating

used on the die-cast zinc housing originates from the automotive industry and is extremely durable. The clamping element attaches tightly to the handlebar, offering little opportunity for vandalism.

The drilling screw reaches right into the handlebar, ensuring a solid fit and stops the lock from turning. variloc can also be supplied with a metal interior for demanding areas of application.

### Solid fit

Drilling screw stops the variloc from turning.