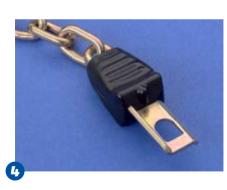

# The key to your success

# 1 Compatible

The well proven S-shaped key that is used with the variloc makes it compatible to the systec smartloc and duraloc.

# 2 Well proven

The key is small and light which provides for easy handling. Due to its S-shape it is extremely stable.

## 3 Durable connection

The joint between key and chain is rock solid. The plastic casing is moulded around this joint and therefore extremely resilient.

### Reduced costs

To reduce costs, the key and chain are also available with a yellow chromated coating.