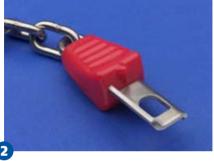

# variloc heavy in detail

# 1 Durable

Metal housing and clamp guarentee durability and strength against vandalism.

### 2 Flexible

variloc heavy is also available with 2 coin slots for different sized coins.

# **3** Easy to service

The top is extremely easy to replace.

### Solid fit

Drilling screw stops the variloc from turning.