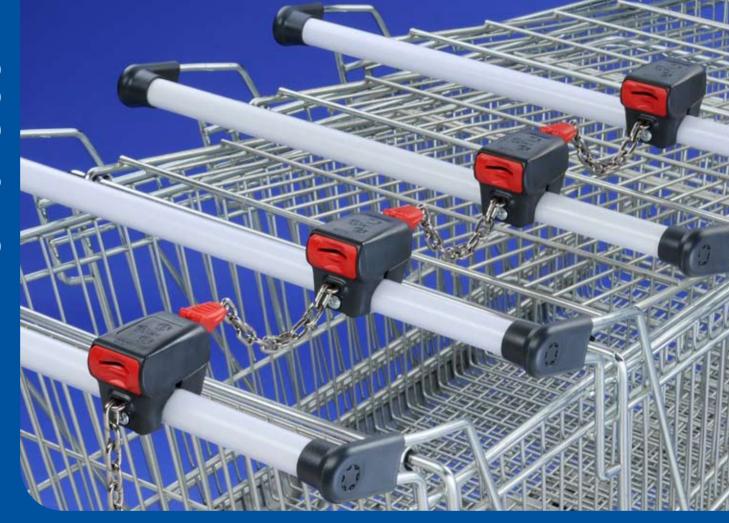

# smartloc: Simple & Compact

smartloc combines strength with a compact design. Its small size significantly reduces the opportunity for vandalism. smartloc can also be supplied with reinforced mechanical die-cast zinc components, which makes it suitable for use on transport trolleys. Our special smartloc U model is compatible with uniloc. The easily and and quickly replacable coin cassette already has a proven record with the euroloc. smartloc can be supplied with one as well as two coin slots for coins with significantly different diameters.

smartloc U can be used together with uniloc.

Suitable for use on transport trolleys.

Also available with two coin slots.