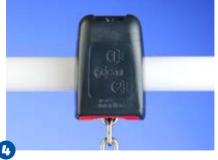

# smartloc: Simple & Compact

smartloc combines strength with a compact design. Its small size significantly reduces the opportunity for vandalism. smartloc can also be supplied with reinforced mechanical die-cast zinc components, which makes it suitable for use on transport trolleys. Our special smartloc U model is compatible with uniloc. The easily and and quickly replacable coin cassette already has a proven record with the euroloc. smartloc can be supplied with one as well as two coin slots for coins with significantly different diameters.

### 2 Simple

One screw secures the lock to the handlebar, holds the chain in place and stops the lock from twisting.