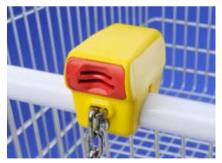

# smartloc: Simple & Compact

smartloc combines strength with a compact design. Its small size significantly reduces the opportunity for vandalism. smartloc can also be supplied with reinforced mechanical die-cast zinc components, which makes it suitable for use on transport trolleys. Our special smartloc U model is compatible with uniloc. The easily and and quickly replacable coin cassette already has a proven record with the euroloc. smartloc can be supplied with one as well as two coin slots for coins with significantly different diameters.

smartloc U can be used together with uniloc.

Suitable for use on transport trolleys.

Also available with two coin slots.