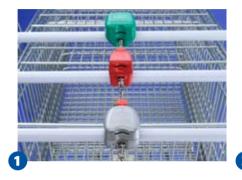

## The key to your success

### **1** Compatible

The well proven S-shaped key that is used with the smartloc makes it compatible to the systec variloc and duraloc.

### 2 Well proven

The key is small and light which provides for easy handling. Due to its S-shape it is extremely stable.