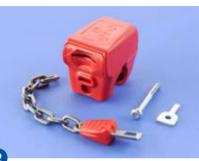

### **1** Compatible

The well proven S-shaped key that is used with the smartloc makes it compatible to the systec variloc and duraloc.

### 2 Well proven

The key is small and light which provides for easy handling. Due to its S-shape it is extremely stable.

### Durable connection

The joint between key and chain is rock solid. The plastic casing is moulded around this joint and therefore extremely resilient.

### 4 Reduced costs

To reduce costs, the key and chain are also available with a yellow chromated coating.