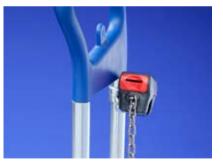

### **1** Compatible

The well proven S-shaped key that is used with the smartloc makes it compatible to the systec variloc and duraloc.

### 2 Well proven

The key is small and light which provides for easy handling. Due to its S-shape it is extremely stable.

### Durable connection

The joint between key and chain is rock solid. The plastic casing is moulded around this joint and therefore extremely resilient.