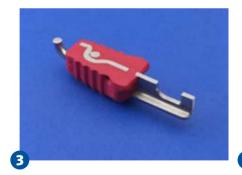

# smartloc: Simple & Compact

smartloc combines strength with a compact design. Its small size significantly reduces the opportunity for vandalism. smartloc can also be supplied with reinforced mechanical die-cast zinc components, which makes it suitable for use on transport trolleys. Our special smartloc U model is compatible with uniloc. The easily and and quickly replacable coin cassette already has a proven record with the euroloc. smartloc can be supplied with one as well as two coin slots for coins with significantly different diameters.

### 1 Compact

Extremely small and therefore reduces opportunity for vandalism.

### Easy to service

Coin cassette can be replaced easily and quickly.

### Ourable

The engraved coin symbol is extremely durable.

brand.protect.manage.