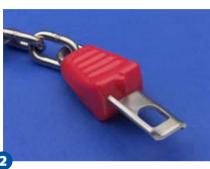

### Durable connection

The joint between key and chain is rock solid. The plastic casing is moulded around this joint and therefore extremely resilient.

### 4 Reduced costs

To reduce costs, the key and chain are also available with a yellow chromated coating.