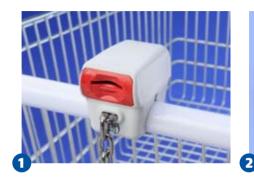

### 1 Compact

Extremely small and therefore reduces opportunity for vandalism.

### 2 Simple

One screw secures the lock to the handlebar, holds the chain in place and stops the lock from twisting.