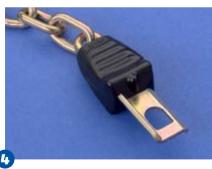

# smartloc: Simple & Compact

smartloc combines strength with a compact design. Its small size significantly reduces the opportunity for vandalism. smartloc can also be supplied with reinforced mechanical die-cast zinc components, which makes it suitable for use on transport trolleys. Our special smartloc U model is compatible with uniloc. The easily and and quickly replacable coin cassette already has a proven record with the euroloc. smartloc can be supplied with one as well as two coin slots for coins with significantly different diameters.

# smartloc in detail

### 1 Compact

Extremely small and therefore reduces opportunity for vandalism.

### 2 Simple

One screw secures the lock to the handlebar, holds the chain in place and stops the lock from twisting.

### Easy to service

Coin cassette can be replaced easily and quickly.

### Ourable

The engraved coin symbol is extremely durable.

brand.protect.manage.