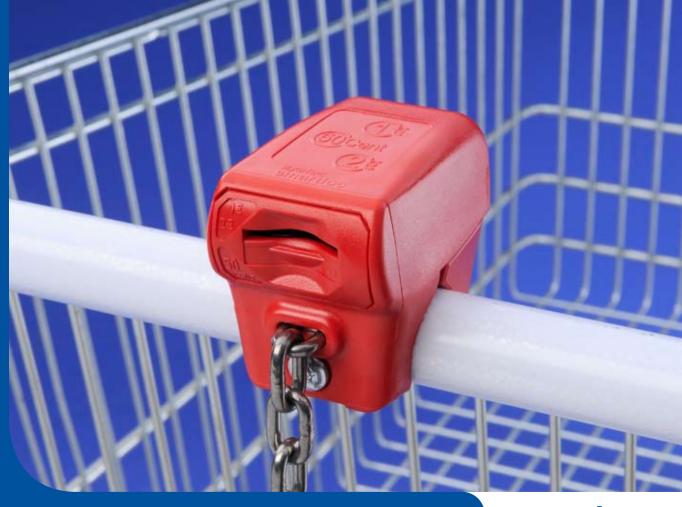

# smartloc: Simple & Compact

smartloc combines strength with a compact design. Its small size significantly reduces the opportunity for vandalism. smartloc can also be supplied with reinforced mechanical die-cast zinc components, which makes it suitable for use on transport trolleys. Our special smartloc U model is compatible with uniloc. The easily and and quickly replacable coin cassette already has a proven record with the euroloc. smartloc can be supplied with one as well as two coin slots for coins with significantly different diameters.

### 1 Compact

Extremely small and therefore reduces opportunity for vandalism.

### 2 Simple

One screw secures the lock to the handlebar, holds the chain in place and stops the lock from twisting.