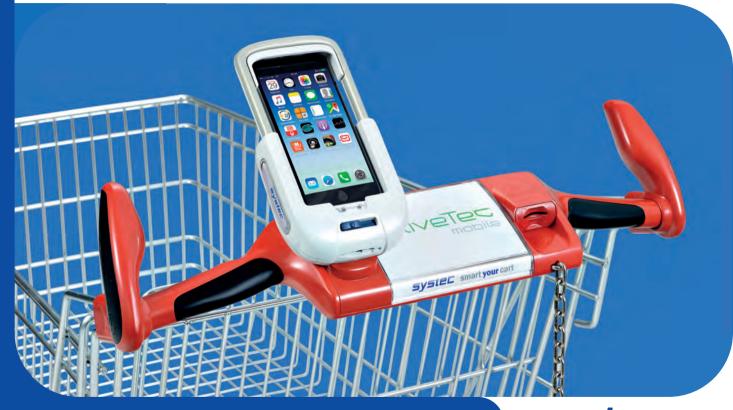

# liveTec mobile

The smartphone docking station for shopping trolleys

## The new way of shopping

The liveTec mobile docking station provides a secure and convenient way of using your smartphone in the supermarket. Mobile applications such as self-scanning and mobile payment can be easily used.

liveTec mobile is available for the systec trolley handles relaXt, Vario XT and ergo II.