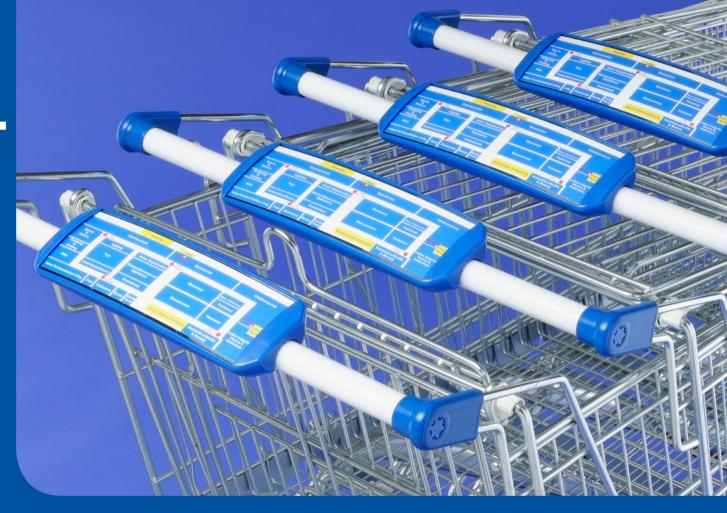

# ClipOn-Variants

Two attractive advertising spaces: The front is ideal for placing the store logo. The large advertising space on top for third party advertising or private labels.

## 2 ClipOn eco

Equipped with one ad space on top offers a lot of space for private label or third party advertising.

# 3 ClipOn duo S

The smaller version offers compact design with two ad spaces.

## ClipOn eco S

With one advertising space. Same size as the duo S, ideal for already mounted coin deposit locks.