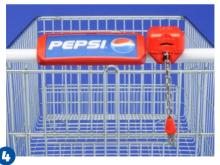

# ClipOn - Handy Advertising

The ClipOn is the ideal marketing partner for round tube handles. Attention guaranteed. ClipOn is right there with it's large ad space. Perfect for private labels, third party adverstising or a map of the store layout. Also instructions or warnings are

immediately perceived by the customer if placed on the ClipOn. Even if the coin deposit lock is already installed, the ClipOn can easily be mounted later on.

Client's attention guaranteed.

Enough space for your own advertising.