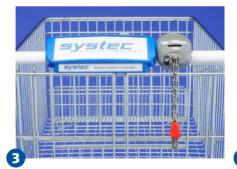

# 3 ClipOn duo S

The smaller version offers compact design with two ad spaces.

## ClipOn eco S

With one advertising space. Same size as the duo S, ideal for already mounted coin deposit locks.