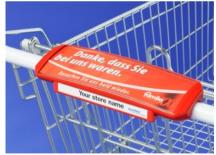

# ClipOn-Variants

Two attractive advertising spaces: The front is ideal for placing the store logo. The large advertising space on top for third party advertising or private labels.

## 2 ClipOn eco

Equipped with one ad space on top offers a lot of space for private label or third party advertising.