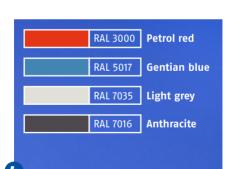

### Colourful

Four standard colours are available for the ClipOn range. Special colours are available on request.