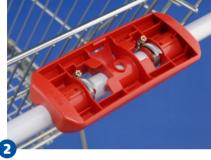

## Organised

The ClipOn can be nicely combined with several types of coin locks.